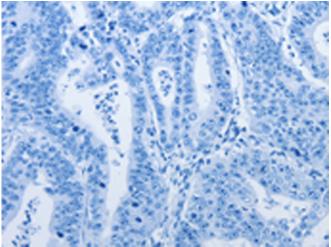

In comparision with the IHC on the left, the same paraffin-embedded Human gasrtic cancer tissue is first treated with the synthetic peptide and then with 214123(Anti-NEK10 Antibody) at dilution 1/20.