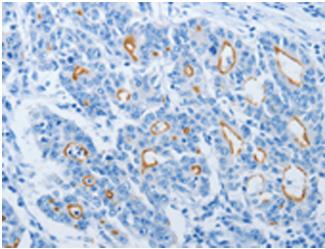

成分: PBS (without Mg2+ and Ca2+), pH 7.4, 150 mM NaCl, 0.05% Sodium Azide and 40% glycerol

研究领域: Signal Transduction

储存和运输: Store at -20°C. Avoid repeated freezing and thawing

Immunohistochemistry analysis of paraffin embedded Human gasrtic cancer tissue using 214123(NEK10 Antibody) at a dilution of 1/20(Luminal membranous).