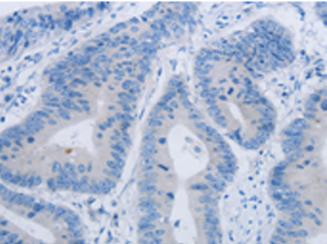

成分: PBS (without Mg2+ and Ca2+), pH 7.4, 150 mM NaCl, 0.05% Sodium Azide and 40% glycerol

研究领域: Neuroscience

储存和运输: Store at -20°C. Avoid repeated freezing and thawing

Immunohistochemistry analysis of paraffin embedded Human colon In comparision with the IHC on the left, the same paraffin-embedded Human colon cancer tissue is first treated with the synthetic peptide and then with 220136(Anti-NDRG4 Antibody) at dilution 1/45.