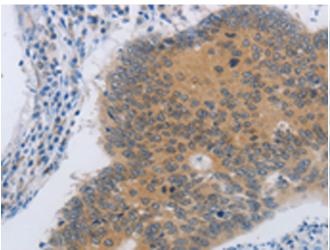

成分: PBS (without Mg2+ and Ca2+), pH 7.4, 150 mM NaCl, 0.05% Sodium Azide and 40% glycerol

研究领域: Neuroscience

储存和运输: Store at -20°C. Avoid repeated freezing and thawing

Immunohistochemistry analysis of paraffin embedded Human colon In comparision with the IHC on the left, the same paraffin-embedded Human colon cancer tissue is first treated with the synthetic peptide and then with 220136(Anti-NDRG4 Antibody) at dilution 1/45.