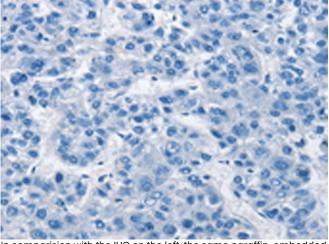

In comparision with the IHC on the left, the same paraffin-embedded Human liver cancer tissue is first treated with the synthetic peptide and then with 220058(Anti-NAXE Antibody) at dilution 1/30.

The image on the left is immunohistochemistry of paraffinembedded Human thyroid cancer tissue using 220058(Anti-NAXE Antibody) at a dilution of 1/30.