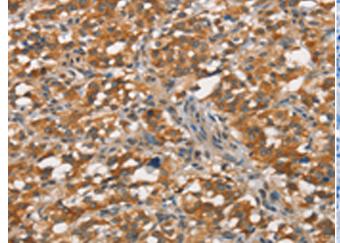

In comparision with the IHC on the left, the same paraffin-embedded Human liver cancer tissue is first treated with the synthetic peptide and then with 220058(Anti-NAXE Antibody) at dilution 1/30.

The image on the left is immunohistochemistry of paraffinembedded Human thyroid cancer tissue using 220058(Anti-NAXE Antibody) at a dilution of 1/30.