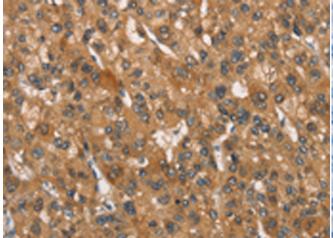

成分: PBS (without Mg2+ and Ca2+), pH 7.4, 150 mM NaCl, 0.05% Sodium Azide and 40% glycerol

研究领域: Cardiovascular

储存和运输: Store at -20°C. Avoid repeated freezing and thawing

Immunohistochemistry analysis of paraffin embedded Human liver cancer tissue using 220058(NAXE Antibody) at a dilution of 1/30(Cytoplasm).