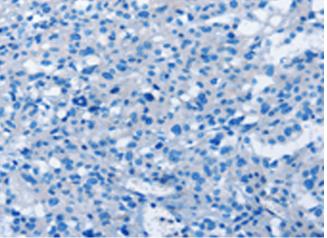

In comparision with the IHC on the left, the same paraffin-embedded Human thyroid cancer tissue is first treated with synthetic peptide and then with D260887(Anti-NAXE Antibody) at dilution 1/30.