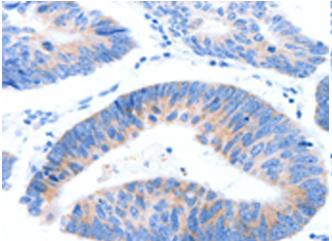

1/60(Cytoplasm).

成分: PBS (without Mg2+ and Ca2+), pH 7.4, 150 mM NaCl, 0.05% Sodium Azide and 40% glycerol

研究领域: Signal Transduction

储存和运输: Store at -20°C. Avoid repeated freezing and thawing

cancer tissue using 213881 (MUC3A Antibody) at a dilution of