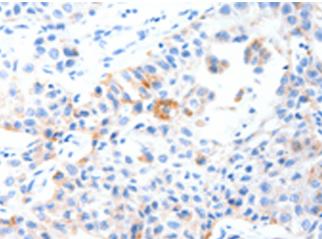

The image on the left is immunohistochemistry of paraffinembedded Human lung cancer tissue using 213881(Anti-MUC3A Antibody) at a dilution of 1/60.