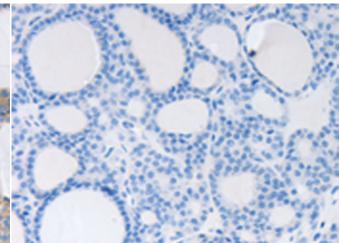

In comparision with the IHC on the left, the same paraffin-embedded Human thyroid cancer tissue is first treated with the synthetic peptide and then with 220128(Anti-MUC13 Antibody) at dilution 1/30.

In comparision with the IHC on the left, the same paraffin-embedded Human brain tissue is first treated with synthetic peptide and then with D261006(Anti-MUC13 Antibody) at dilution 1/30.