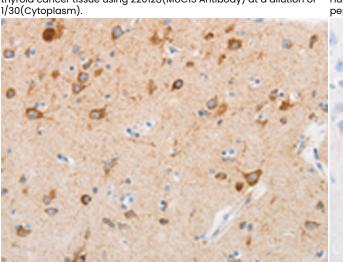

储存和运输: Store at -20°C. Avoid repeated freezing and thawing

Immunohistochemistry analysis of paraffin embedded Human thyroid cancer tissue using 220128(MUC13 Antibody) at a dilution of 1/30(Cytoplasm).

The image on the left is immunohistochemistry of paraffinembedded Human brain tissue using 220128(Anti-MUC13 Antibody) at a dilution of 1/30.