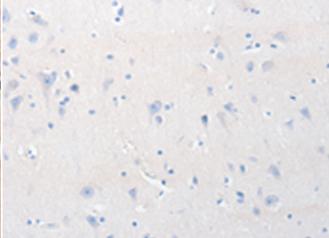

In comparision with the IHC on the left, the same paraffin-embedded Human thyroid cancer tissue is first treated with the synthetic peptide and then with 220128(Anti-MUC13 Antibody) at dilution 1/30.

In comparision with the IHC on the left, the same paraffin-embedded Human brain tissue is first treated with synthetic peptide and then with D261006(Anti-MUC13 Antibody) at dilution 1/30.