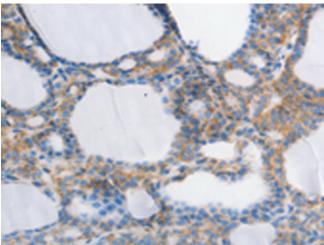

储存和运输: Store at -20°C. Avoid repeated freezing and thawing

Immunohistochemistry analysis of paraffin embedded Human thyroid cancer tissue using 220128(MUC13 Antibody) at a dilution of 1/30(Cytoplasm).

The image on the left is immunohistochemistry of paraffinembedded Human brain tissue using 220128(Anti-MUC13 Antibody) at a dilution of 1/30.