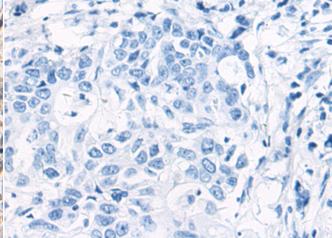

In comparision with the IHC on the left, the same paraffin-embedded Human gastric cancer tissue is first treated with fusion protein and then with D227826(Anti-MTMR6 Antibody) at dilution 1/70.