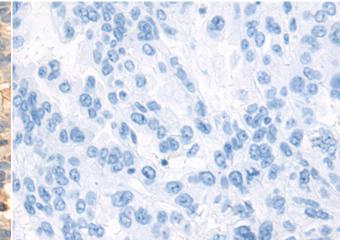

The image on the left is immunohistochemistry of paraffinembedded Human gastric cancer tissue using 219577(Anti-MTMR6 Antibody) at a dilution of 1/70.

In comparision with the IHC on the left, the same paraffin-embedded Human breast cancer tissue is first treated with the fusion protein and then with 219577(Anti-MTMR6 Antibody) at dilution 1/70.

In comparision with the IHC on the left, the same paraffin-embedded Human gastric cancer tissue is first treated with fusion protein and then with D227826(Anti-MTMR6 Antibody) at dilution 1/70.