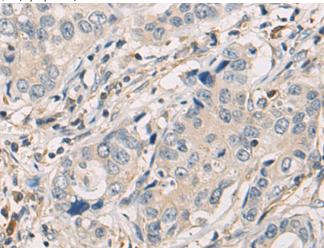

## MTMR6 RABBIT PAB

研究领域: Signal Transduction

储存和运输: Store at -20°C. Avoid repeated freezing and thawing

Immunohistochemistry analysis of paraffin embedded Human breast cancer tissue using 219577(MTMR6 Antibody) at a dilution of 1/70(Cytoplasm).