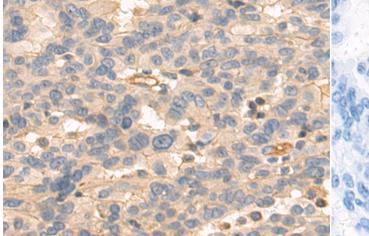

The image on the left is immunohistochemistry of paraffinembedded Human gastric cancer tissue using 219577(Anti-MTMR6 Antibody) at a dilution of 1/70.

In comparision with the IHC on the left, the same paraffin-embedded Human breast cancer tissue is first treated with the fusion protein and then with 219577(Anti-MTMR6 Antibody) at dilution 1/70.