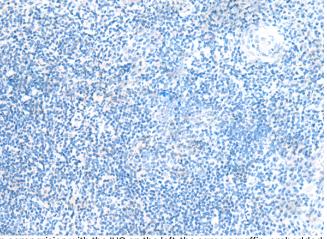

研究领域: Metabolism

储存和运输: Store at -20°C. Avoid repeated freezing and thawing

Immunohistochemistry analysis of paraffin embedded Human tonsil In comparision with the IHC on the left, the same paraffin-embedded tissue using 218965 (MTHFD2L Antibody) at a dilution of