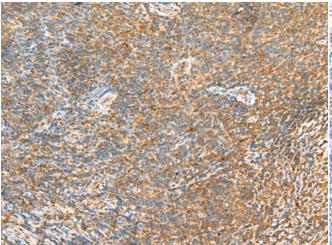

Human tonsil tissue is first treated with the fusion protein and then with 218965(Anti-MTHFD2L Antibody) at dilution 1/30.

The image on the left is immunohistochemistry of paraffinembedded Human lung cancer tissue using 218965(Anti-MTHFD2L Antibody) at a dilution of 1/30.