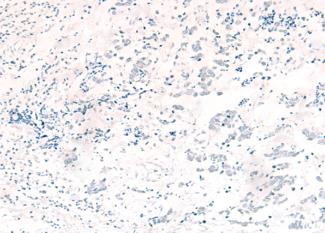

In comparision with the IHC on the left, the same paraffin-embedded Human lung cancer tissue is first treated with fusion protein and then with D225580(Anti-MTHFD2L Antibody) at dilution 1/30.