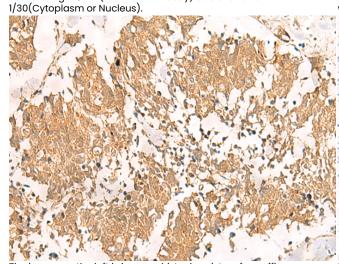

Human tonsil tissue is first treated with the fusion protein and then with 218965(Anti-MTHFD2L Antibody) at dilution 1/30.

The image on the left is immunohistochemistry of paraffinembedded Human lung cancer tissue using 218965(Anti-MTHFD2L Antibody) at a dilution of 1/30.