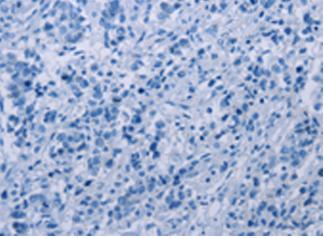

The image on the left is immunohistochemistry of paraffin embedded Human liver cancer tissue using 220722(Anti-MRGPRX1 Antibody) at a dilution of 1/40.

In comparision with the IHC on the left, the same paraffin-embedded Human liver cancer tissue is first treated with synthetic peptide and then with D261921(Anti-MRGPRX1 Antibody) at dilution 1/40.