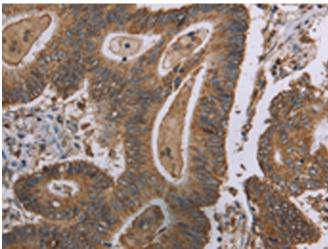

成分: PBS (without Mg2+ and Ca2+), pH 7.4, 150 mM NaCl, 0.05% Sodium Azide and 40% glycerol

研究领域: Signal Transduction

储存和运输: Store at -20°C. Avoid repeated freezing and thawing

cancer tissue using 220722(MRGPRX1 Antibody) at a dilution of 1/40(Cytoplasm).

Immunohistochemistry analysis of paraffin embedded Human colon In comparision with the IHC on the left, the same paraffin-embedded Human colon cancer tissue is first treated with the synthetic peptide and then with 220722(Anti-MRGPRX1 Antibody) at dilution 1/40