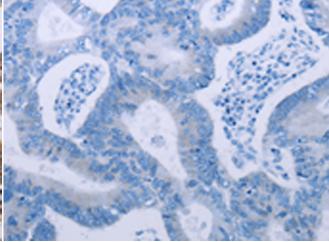

Immunohistochemistry analysis of paraffin embedded Human colon In comparision with the IHC on the left, the same paraffin-embedded Human colon cancer tissue is first treated with the synthetic peptide and then with 220722(Anti-MRGPRX1 Antibody) at dilution 1/40