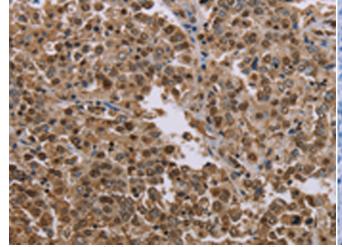

The image on the left is immunohistochemistry of paraffin embedded Human liver cancer tissue using 220722(Anti-MRGPRX1 Antibody) at a dilution of 1/40.

In comparision with the IHC on the left, the same paraffin-embedded Human liver cancer tissue is first treated with synthetic peptide and then with D261921(Anti-MRGPRX1 Antibody) at dilution 1/40.