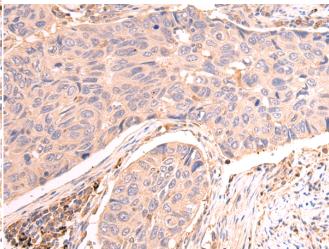

Immunohistochemistry analysis of paraffin-embedded Human liver cancer tissue using 214554(MMP9 Antibody) at a dilution of 1/40(Cytoplasm).

Immunohistochemistry analysis of paraffin-embedded Human lung cancer tissue using 214554(Anti-MMP9 Antibody) at a dilution of 1/40.