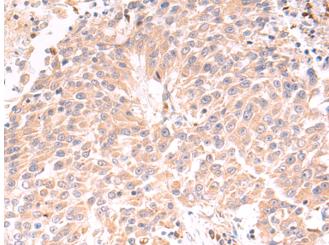

Immunohistochemistry analysis of paraffin-embedded Human liver cancer tissue using 214554(MMP9 Antibody) at a dilution of 1/40(Cytoplasm).

Immunohistochemistry analysis of paraffin-embedded Human lung cancer tissue using 214554(Anti-MMP9 Antibody) at a dilution of 1/40.