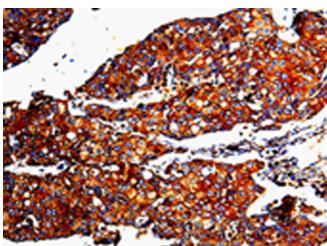

Immunohistochemistry analysis of paraffin-embedded Human breast cancer tissue using 216267(MMP3 Antibody) at a dilution of 1/10(Cytoplasm).

Immunohistochemistry analysis of paraffin-embedded Human cervical cancer tissue using 216267(Anti-MMP3 Antibody) at a dilution of 1/10.