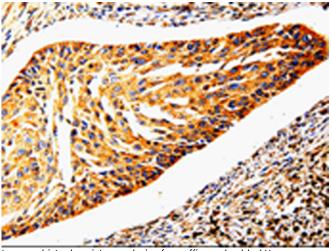

Immunohistochemistry analysis of paraffin-embedded Human breast cancer tissue using 216267(MMP3 Antibody) at a dilution of 1/10(Cytoplasm).

Immunohistochemistry analysis of paraffin-embedded Human cervical cancer tissue using 216267(Anti-MMP3 Antibody) at a dilution of 1/10.