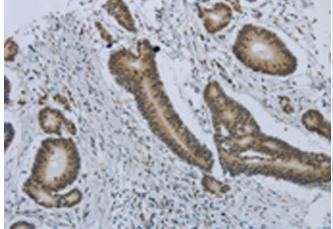

Immunohistochemistry analysis of paraffin embedded Human colorectal cancer tissue using 213665(MMP24 Antibody) at a dilution of 1/25(Nucleus and Cytoplasm).

In comparision with the IHC on the left, the same paraffin-embedded Human colorectal cancer tissue is first treated with the synthetic peptide and then with 213665(Anti-MMP24 Antibody) at dilution 1/25.