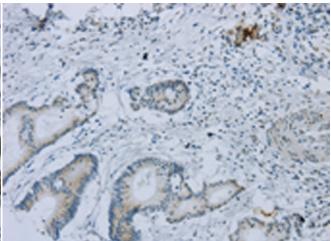

Immunohistochemistry analysis of paraffin embedded Human colorectal cancer tissue using 213665(MMP24 Antibody) at a dilution of 1/25(Nucleus and Cytoplasm).

In comparision with the IHC on the left, the same paraffin-embedded Human colorectal cancer tissue is first treated with the synthetic peptide and then with 213665(Anti-MMP24 Antibody) at dilution 1/25.