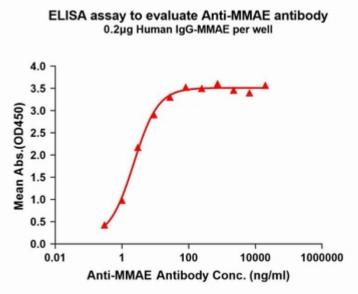

Figure1. Elisa plates were pre-coated with IgG-MMAE (0.2µg/per well). Serial diluted anti-MMAE monoclonal antibody (28570) solutions were added, washed, and incubated with secondary antibody before Elisa reading. From above data, the EC50 for anti-MMAE monoclonal antibody binding with IgG-MMAE is 2.274ng/ml.