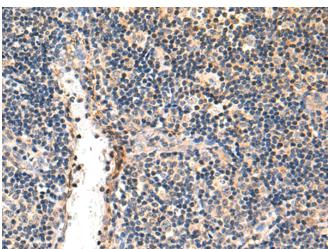

成分: PBS (without Mg2+ and Ca2+), pH 7.4, 150 mM NaCl, 0.05% Sodium Azide and 40% glycerol

研究领域: Signal Transduction

储存和运输: Store at -20°C. Avoid repeated freezing and thawing

Immunohistochemistry analysis of paraffin embedded Human tonsil tissue using 216660(MLN Antibody) at a dilution of 1/75(Secreted).