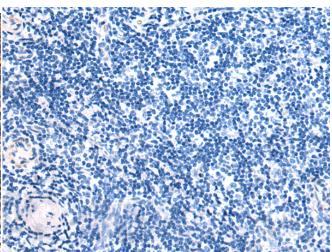

In comparision with the IHC on the left, the same paraffin-embedded Human tonsil tissue is first treated with the fusion protein and then with 216660(Anti-MLN Antibody) at dilution 1/75.