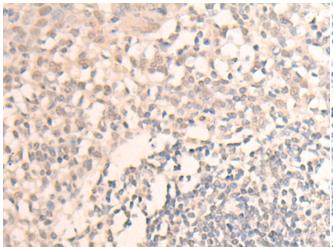

种属反应性: Human

成分: PBS (without Mg2+ and Ca2+), pH 7.4, 150 mM NaCl, 0.05% Sodium Azide and 40% glycerol

研究领域: Epigenetics and Nuclear Signaling

储存和运输: Store at -20°C. Avoid repeated freezing and thawing

Immunohistochemistry analysis of paraffin embedded Human tonsil tissue using 218723(MLLT6 Antibody) at a dilution of 1/40(Nucleus).