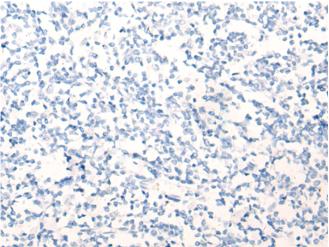

In comparision with the IHC on the left, the same paraffin-embedded Human tonsil tissue is first treated with the fusion protein and then with 218723(Anti-MLLT6 Antibody) at dilution 1/40.