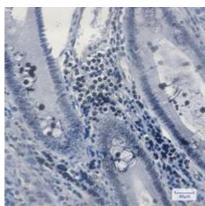

## **Product Description**

Pioneering GTPase and Oncogene Product Development since 2010

Immunohistochemistry analysis of paraffin-embedded Human colon cancer using MGMT antibody.High-pressure and temperature Sodium Citrate pH 6.0 was used for antigen retrieval.