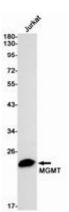

, and is an important factor in drug resistance to alkylating therapeutic agents.

抗原: A synthetic peptide of human MGMT

经过测试的应用: WB,IHC-P

推荐稀释比: WB: 1/500-1/1000 IHC: 1/50-1/100

种属反应性: Rabbit

克隆性: Rabbit Monoclonal

克降编号: R01-8B1

分子量: Calculated MW: 22 kDa; Observed MW: 22 kDa

亚型: IgG

纯化: Affinity Purified 种属反应性: Human

成分: PBS (without Mg2+ and Ca2+), pH 7.3 containing 50% glycerol,

0.5% BSA and 0.02% sodium azide

研究领域: Epigenetics and Nuclear Signaling

储存和运输: Store at -20°C. Avoid repeated freezing and thawing



## **Product Description**

Pioneering GTPase and Oncogene Product Development since 2010



Immunohistochemistry analysis of paraffin-embedded Human colon cancer using MGMT antibody.High-pressure and temperature Sodium Citrate pH 6.0 was used for antigen retrieval.



Western blot analysis of MGMT in Jurkat lysates using MGMT antibody.