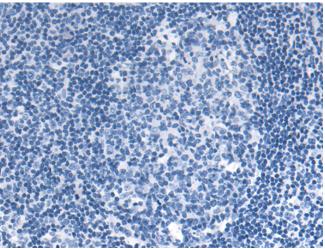

In comparision with the IHC on the left, the same paraffin-embedded Human tonsil tissue is first treated with the fusion protein and then with 219235(Anti-MFAP2 Antibody) at dilution 1/50.