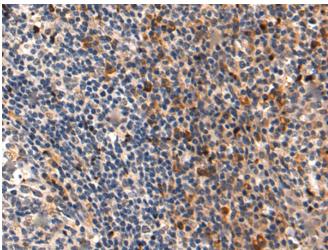

研究领域: Cell Biology

储存和运输: Store at -20°C. Avoid repeated freezing and thawing

Immunohistochemistry analysis of paraffin embedded Human tonsil tissue using 219235(MFAP2 Antibody) at a dilution of 1/50(Secreted).