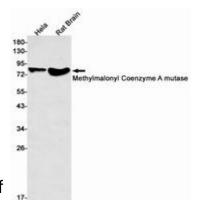

Western blot analysis of Methylmalonyl Coenzyme A mutase in Hela, rat Brain lysates using Methylmalonyl Coenzyme A mutase antibody.