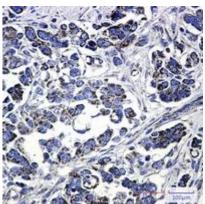

## **Product Description**

Pioneering GTPase and Oncogene Product Development since 2010

Immunohistochemistry analysis of paraffin-embedded Human Cholangiocarcinoma using Methylmalonyl Coenzyme A mutase antibody.High-pressure and temperature Sodium Citrate pH 6.0 was used for antigen retrieval.