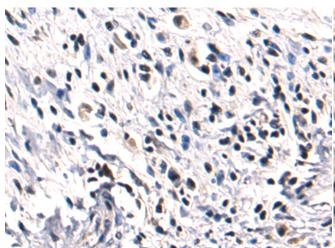

Immunohistochemistry analysis of paraffin-embedded Human thyroid cancer tissue using 221464(Anti-MEF2C Antibody) at a dilution of 1/50.