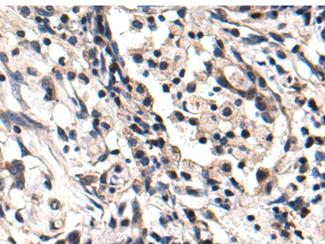

Immunohistochemistry analysis of paraffin-embedded Human thyroid cancer tissue using 221464(Anti-MEF2C Antibody) at a dilution of 1/50.