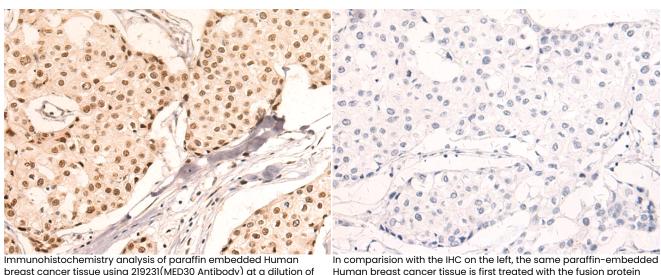

## **Product Description**

Pioneering GTPase and Oncogene Product Development since 2010

Immunohistochemistry analysis of paraffin embedded Human breast cancer tissue using 219231(MED30 Antibody) at a dilution of 1/80(Nucleus).

Human breast cancer tissue is first treated with the fusion protein and then with 219231(Anti-MED30 Antibody) at dilution 1/80.

The image on the left is immunohistochemistry of paraffinembedded Human colorectal cancer tissue using 219231(Anti-MED30 Human colorectal cancer tissue is first treated with fusion protein Antibody) at a dilution of 1/80.

In comparision with the IHC on the left, the same paraffin-embedded and then with D226099(Anti-MED30 Antibody) at dilution 1/80.

Gel: 10%SDS-PAGE, Lysate: 40 µg; Lane: RAW264.7 cell lysate; Primary antibody: 219231 (MED30 Antibody) at dilution 1/600; Secondary antibody: HRP-conjugated Goat anti rabbit IgG at 1/5000 dilution;