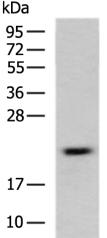

In comparision with the IHC on the left, the same paraffin-embedded and then with D226099(Anti-MED30 Antibody) at dilution 1/80.

Gel: 10%SDS-PAGE, Lysate: 40 µg; Lane: RAW264.7 cell lysate; Primary antibody: 219231 (MED30 Antibody) at dilution 1/600; Secondary antibody: HRP-conjugated Goat anti rabbit IgG at 1/5000 dilution;

Exposure time: 3 seconds