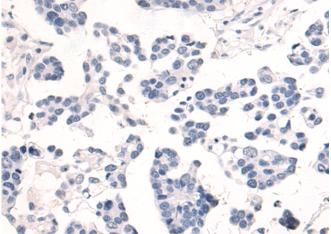

Human breast cancer tissue is first treated with the fusion protein and then with 219231(Anti-MED30 Antibody) at dilution 1/80.

The image on the left is immunohistochemistry of paraffinembedded Human colorectal cancer tissue using 219231(Anti-MED30 Human colorectal cancer tissue is first treated with fusion protein Antibody) at a dilution of 1/80.

In comparision with the IHC on the left, the same paraffin-embedded and then with D226099(Anti-MED30 Antibody) at dilution 1/80.

Gel: 10%SDS-PAGE, Lysate: 40 µg; Lane: RAW264.7 cell lysate; Primary antibody: 219231 (MED30 Antibody) at dilution 1/600; Secondary antibody: HRP-conjugated Goat anti rabbit IgG at 1/5000 dilution;