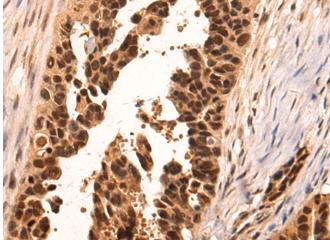

Human breast cancer tissue is first treated with the fusion protein and then with 219231(Anti-MED30 Antibody) at dilution 1/80.

The image on the left is immunohistochemistry of paraffinembedded Human colorectal cancer tissue using 219231(Anti-MED30 Human colorectal cancer tissue is first treated with fusion protein Antibody) at a dilution of 1/80.

In comparision with the IHC on the left, the same paraffin-embedded and then with D226099(Anti-MED30 Antibody) at dilution 1/80.

Gel: 10%SDS-PAGE, Lysate: 40 µg; Lane: RAW264.7 cell lysate; Primary antibody: 219231 (MED30 Antibody) at dilution 1/600; Secondary antibody: HRP-conjugated Goat anti rabbit IgG at 1/5000 dilution;