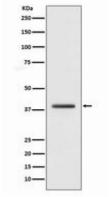

Western blot analysis of macroH2A.1 in HepG2 lysates using Macro H2A.1 antibody.