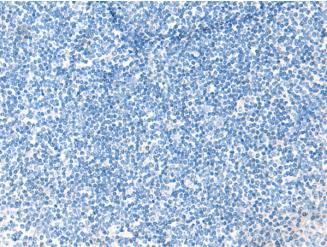

In comparision with the IHC on the left, the same paraffin-embedded Human tonsil tissue is first treated with the fusion protein and then with 219003(Anti-LYZL1 Antibody) at dilution 1/50.