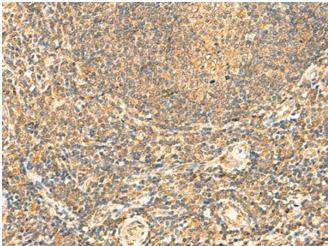

成分: PBS (without Mg2+ and Ca2+), pH 7.4, 150 mM NaCl, 0.05% Sodium Azide and 40% glycerol

研究领域: Cell Biology

储存和运输: Store at -20°C. Avoid repeated freezing and thawing

Immunohistochemistry analysis of paraffin embedded Human tonsil tissue using 219003(LYZL1 Antibody) at a dilution of 1/50(Secreted).