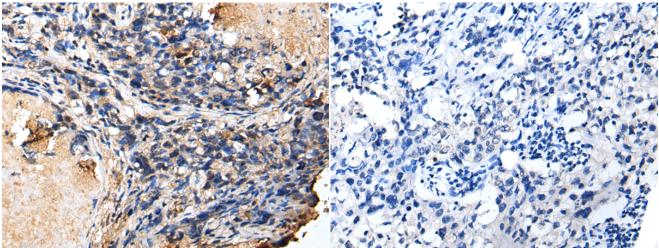

Immunohistochemistry analysis of paraffin embedded Human lung cancer tissue using 218199(LYPLA2 Antibody) at a dilution of 1/25(Cytoplasm).

In comparision with the IHC on the left, the same paraffin-embedded Human lung cancer tissue is first treated with the fusion protein and then with 218199(Anti-LYPLA2 Antibody) at dilution 1/25.