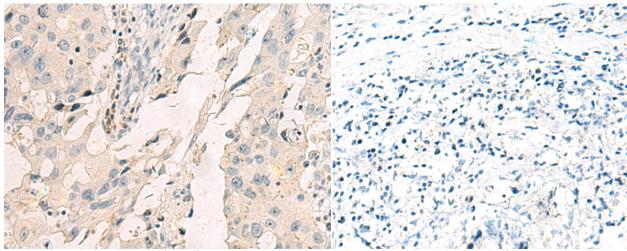

Immunohistochemistry analysis of paraffin embedded Human breast cancer tissue using 219737(LY75 Antibody) at a dilution of 1/35(Cytoplasm).

In comparision with the IHC on the left, the same paraffin-embedded Human breast cancer tissue is first treated with the synthetic peptide and then with 219737(Anti-LY75 Antibody) at dilution 1/35.