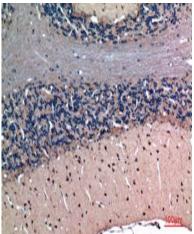

## **Product Description**

Pioneering GTPase and Oncogene Product Development since 2010

Immunohistochemistry analysis of paraffin-embedded rat brain using LXN antibody.High-pressure and temperature Sodium Citrate pH 6.0 was used for antigen retrieval.

Western blot analysis of LXN in 22RV MCF-7, OVCAR3, H460, HT-29, BT474, mouse heart lysates using LXN antibody.

Immunohistochemistry analysis of paraffin-embedded rat brain using LXN antibody. High-pressure and temperature Sodium Citrate pH 6.0 was used for antigen retrieval.