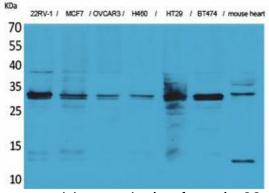

Western blot analysis of LXN in 22RV MCF-7, OVCAR3, H460, HT-29, BT474, mouse heart lysates using LXN antibody.

Immunohistochemistry analysis of paraffin-embedded rat brain using LXN antibody. High-pressure and temperature Sodium Citrate pH 6.0 was used for antigen retrieval.