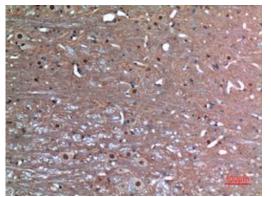

## **Product Description**

Pioneering GTPase and Oncogene Product Development since 2010

Immunohistochemistry analysis of paraffin-embedded rat brain using LXN antibody.High-pressure and temperature Sodium Citrate pH 6.0 was used for antigen retrieval.

Western blot analysis of LXN in 22RV MCF-7, OVCAR3, H460, HT-29, BT474, mouse heart lysates using LXN antibody.

Immunohistochemistry analysis of paraffin-embedded rat brain using LXN antibody. High-pressure and temperature Sodium Citrate pH 6.0 was used for antigen retrieval.