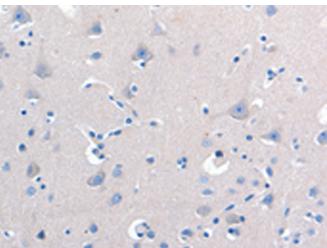

成分: PBS (without Mg2+ and Ca2+), pH 7.4, 150 mM NaCl, 0.05% Sodium Azide and 40% glycerol

研究领域: Metabolism

储存和运输: Store at -20°C. Avoid repeated freezing and thawing

Cell membrane).

Immunohistochemistry analysis of paraffin embedded Human brain tissue using 219898(LRP3 Antibody) at a dilution of 1/80(Cytoplasm, Human brain tissue is first treated with the synthetic peptide and then with 219898(Anti-LRP3 Antibody) at dilution 1/80.