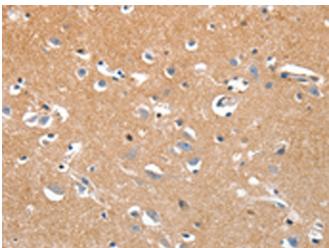

成分: PBS (without Mg2+ and Ca2+), pH 7.4, 150 mM NaCl, 0.05% Sodium Azide and 40% glycerol

研究领域: Metabolism

储存和运输: Store at -20°C. Avoid repeated freezing and thawing

Cell membrane).

Immunohistochemistry analysis of paraffin embedded Human brain tissue using 219898(LRP3 Antibody) at a dilution of 1/80(Cytoplasm, Human brain tissue is first treated with the synthetic peptide and then with 219898(Anti-LRP3 Antibody) at dilution 1/80.