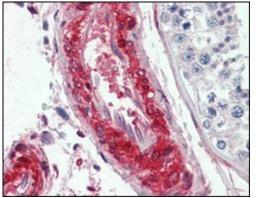

Immunohistochemistry analysis of paraffin-embedded Human vessels tissues using LPP antibody.High-pressure and temperature Sodium Citrate pH 6.0 was used for antigen retrieval.

Immunoprecipitation analysis of LPP in Hela lysates using LPP (6F6) antidody.