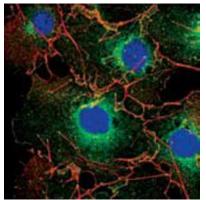

Western blot analysis of LPP in A549, MCF-7, C6 and Hela lysates using LPP antibody.

Immunofluorescence analysis of LPP (6F6) in Hela cells using LPP antibody(green). Red: Actin filaments have been labeled using DY554 phalloidin,and DAPI (blue).DRAQ5 fluorescent DNA dye.