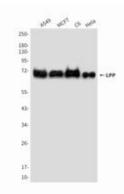

Western blot analysis of LPP in A549, MCF-7, C6 and Hela lysates using LPP antibody.

Immunofluorescence analysis of LPP (6F6) in Hela cells using LPP antibody(green). Red: Actin filaments have been labeled using DY554 phalloidin,and DAPI (blue).DRAQ5 fluorescent DNA dye.