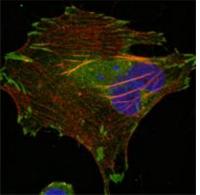

## **Product Description**

Pioneering GTPase and Oncogene Product Development since 2010

Immunofluorescence analysis of LPP (6F6) in COS using LPP antibody(green). Red: Actin filaments have been labeled using DY554 phalloidin. Blue: DRAQ5 fluorescent DNA dye.