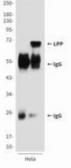

Immunohistochemistry analysis of paraffin-embedded Human vessels tissues using LPP antibody.High-pressure and temperature Sodium Citrate pH 6.0 was used for antigen retrieval.

Immunoprecipitation analysis of LPP in Hela lysates using LPP (6F6) antidody.