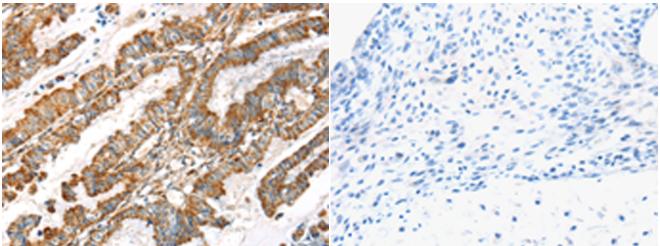

研究领域: Signal Transduction, Cardiovascular

储存和运输: Store at -20°C. Avoid repeated freezing and thawing

Immunohistochemistry analysis of paraffin embedded Human esophagus cancer tissue using 220681(LOXL4 Antibody) at a dilution Human esophagus cancer tissue is first treated with the synthetic of 1/35(Cytoplasm).

In comparision with the IHC on the left, the same paraffin-embedded peptide and then with 220681(Anti-LOXL4 Antibody) at dilution 1/35.