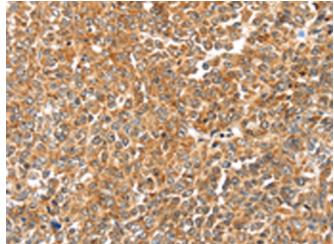

研究领域: Signal Transduction, Cancer

储存和运输: Store at -20°C. Avoid repeated freezing and thawing

Immunohistochemistry analysis of paraffin embedded Human ovarian cancer tissue using 214456(LOXL2 Antibody) at a dilution of 1/25(Cytoplasm).