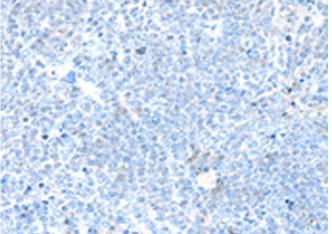

In comparision with the IHC on the left, the same paraffin-embedded Human ovarian cancer tissue is first treated with the synthetic peptide and then with 214456(Anti-LOXL2 Antibody) at dilution 1/25.