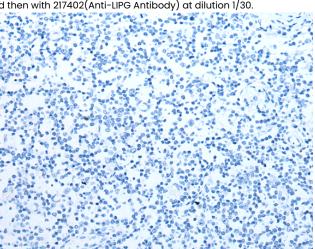

In comparision with the IHC on the left, the same paraffin-embedded Human colorectal cancer tissue is first treated with the fusion protein and then with 217402(Anti-LIPG Antibody) at dilution 1/30.

The image on the left is immunohistochemistry of paraffinembedded Human tonsil tissue using 217402(Anti-LIPG Antibody) at a Human tonsil tissue is first treated with fusion protein and then with dilution of 1/30.