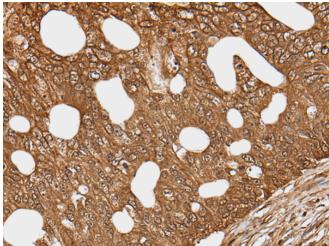

## **Product Description**

Pioneering GTPase and Oncogene Product Development since 2010

Immunohistochemistry analysis of paraffin embedded Human colorectal cancer tissue using 217402(LIPG Antibody) at a dilution of 1/30(Cytoplasm and Nucleus).