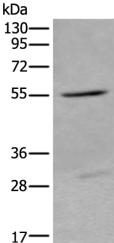

Gel: 8%SDS-PAGE, Lysate: 40 µg; Lane: Human fetal liver tissue lysate; Primary antibody: 217402(LIPG Antibody) at dilution 1/250; Secondary antibody: Goat anti rabbit IgG at 1/8000 dilution; Exposure time: 2 minutes