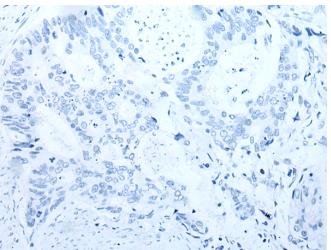

In comparision with the IHC on the left, the same paraffin-embedded Human colorectal cancer tissue is first treated with the fusion protein and then with 217402(Anti-LIPG Antibody) at dilution 1/30.

The image on the left is immunohistochemistry of paraffinembedded Human tonsil tissue using 217402(Anti-LIPG Antibody) at a Human tonsil tissue is first treated with fusion protein and then with dilution of 1/30.