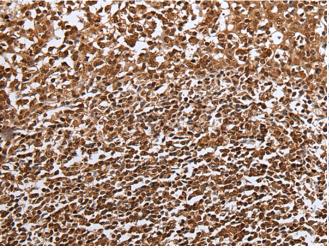

In comparision with the IHC on the left, the same paraffin-embedded Human colorectal cancer tissue is first treated with the fusion protein and then with 217402(Anti-LIPG Antibody) at dilution 1/30.

The image on the left is immunohistochemistry of paraffinembedded Human tonsil tissue using 217402(Anti-LIPG Antibody) at a Human tonsil tissue is first treated with fusion protein and then with dilution of 1/30.