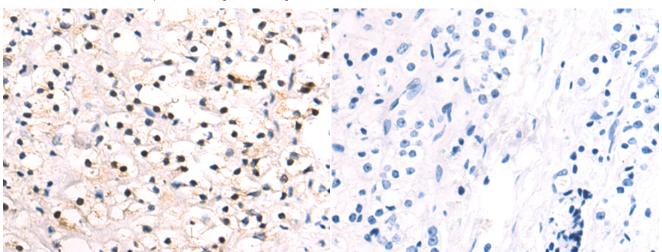

成分: PBS (without Mg2+ and Ca2+), pH 7.4, 150 mM NaCl, 0.05% Sodium Azide and 40% glycerol

研究领域: Signal Transduction

储存和运输: Store at -20°C. Avoid repeated freezing and thawing

Immunohistochemistry analysis of paraffin embedded Human prostate cancer tissue using 214450(LGR4 Antibody) at a dilution of 1/50(Nucleus and Cytoplasm).

In comparision with the IHC on the left, the same paraffin-embedded Human prostate cancer tissue is first treated with the synthetic peptide and then with 214450(Anti-LGR4 Antibody) at dilution 1/50.