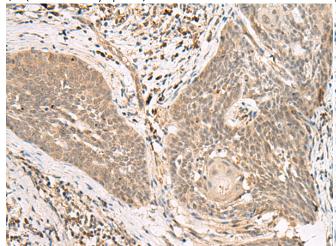

The image on the left is immunohistochemistry of paraffinembedded Human esophagus cancer tissue using 222147(Anti-LGALSL Antibody) at a dilution of 1/25.

In comparision with the IHC on the left, the same paraffin-embedded Human esophagus cancer tissue is first treated with synthetic peptide and then with D264131(Anti-LGALSL Antibody) at dilution 1/25.