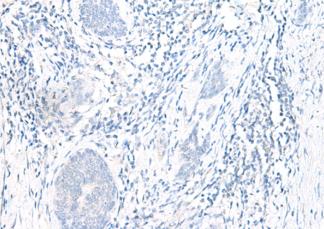

The image on the left is immunohistochemistry of paraffinembedded Human esophagus cancer tissue using 222147(Anti-LGALSL Antibody) at a dilution of 1/25.

In comparision with the IHC on the left, the same paraffin-embedded Human esophagus cancer tissue is first treated with synthetic peptide and then with D264131(Anti-LGALSL Antibody) at dilution 1/25.