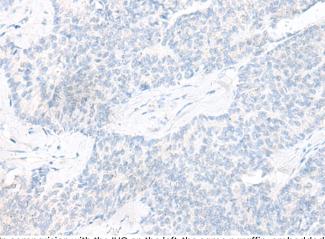

研究领域: Cell Biology

储存和运输: Store at -20°C. Avoid repeated freezing and thawing

Immunohistochemistry analysis of paraffin embedded Human ovarian cancer tissue using 222147(LGALSL Antibody) at a dilution of 1/25(Nucleus and Cytoplasm).

In comparision with the IHC on the left, the same paraffin-embedded Human ovarian cancer tissue is first treated with the synthetic peptide and then with 222147(Anti-LGALSL Antibody) at dilution 1/25.