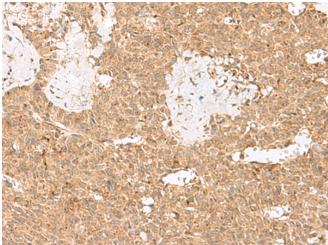

研究领域: Cell Biology

储存和运输: Store at -20°C. Avoid repeated freezing and thawing

Immunohistochemistry analysis of paraffin embedded Human ovarian cancer tissue using 222147(LGALSL Antibody) at a dilution of 1/25(Nucleus and Cytoplasm).