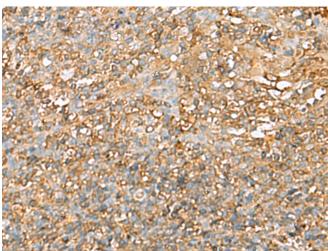

成分: PBS (without Mg2+ and Ca2+), pH 7.4, 150 mM NaCl, 0.05% Sodium Azide and 40% glycerol

研究领域: Cancer, Neuroscience

储存和运输: Store at -20°C. Avoid repeated freezing and thawing

Immunohistochemistry analysis of paraffin embedded Human tonsil tissue using 221419(LGALS9 Antibody) at a dilution of 1/40(Secreted).