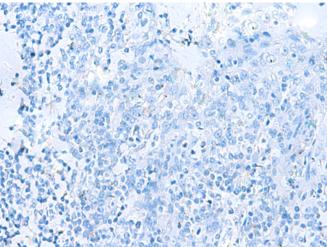

In comparision with the IHC on the left, the same paraffin-embedded Human tonsil tissue is first treated with the synthetic peptide and then with 221419(Anti-LGALS9 Antibody) at dilution 1/40.

Gel: 8%SDS-PAGE, Lysate: 40 µg; Lane: Rat heart tissue lysate; Primary antibody: 221419(LGALS9 Antibody) at dilution 1/600; Secondary antibody: HRP-conjugated Goat anti rabbit IgG at 1/5000 dilution;