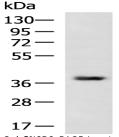

In comparision with the IHC on the left, the same paraffin-embedded Human tonsil tissue is first treated with the synthetic peptide and then with 221419(Anti-LGALS9 Antibody) at dilution 1/40.

Gel: 8%SDS-PAGE, Lysate: 40 µg; Lane: Rat heart tissue lysate; Primary antibody: 221419(LGALS9 Antibody) at dilution 1/600; Secondary antibody: HRP-conjugated Goat anti rabbit IgG at 1/5000 dilution;

Exposure time: 3 minutes