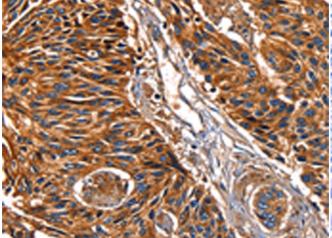

成分: PBS (without Mg2+ and Ca2+), pH 7.4, 150 mM NaCl, 0.05% Sodium Azide and 40% glycerol

研究领域: Signal Transduction, Cancer

储存和运输: Store at -20°C. Avoid repeated freezing and thawing

In comparision with the IHC on the left, the same paraffin-embedded