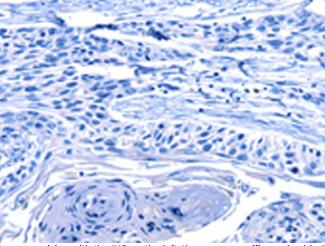

The image on the left is immunohistochemistry of paraffin embedded Human lung cancer tissue using 216526(Anti-LGALS8 Antibody) at a dilution of 1/50.

In comparision with the IHC on the left, the same paraffin-embedded Human lung cancer tissue is first treated with fusion protein and then with D220662(Anti-LGALS8 Antibody) at dilution 1/50