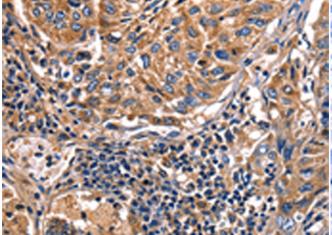

The image on the left is immunohistochemistry of paraffin embedded Human lung cancer tissue using 216526(Anti-LGALS8 Antibody) at a dilution of 1/50.

In comparision with the IHC on the left, the same paraffin-embedded Human lung cancer tissue is first treated with fusion protein and then with D220662(Anti-LGALS8 Antibody) at dilution 1/50