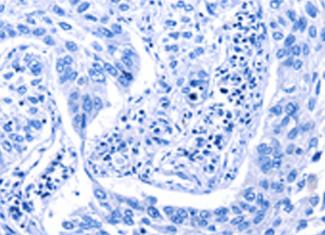

成分: PBS (without Mg2+ and Ca2+), pH 7.4, 150 mM NaCl, 0.05% Sodium Azide and 40% glycerol

研究领域: Signal Transduction, Cancer

储存和运输: Store at -20°C. Avoid repeated freezing and thawing

In comparision with the IHC on the left, the same paraffin-embedded

The image on the left is immunohistochemistry of paraffin embedded Human lung cancer tissue using 216526(Anti-LGALS8 Antibody) at a dilution of 1/50.

In comparision with the IHC on the left, the same paraffin-embedded Human lung cancer tissue is first treated with fusion protein and then with D220662(Anti-LGALS8 Antibody) at dilution 1/50