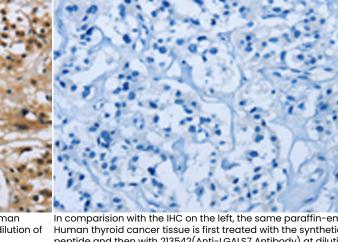

In comparision with the IHC on the left, the same paraffin-embedded Human thyroid cancer tissue is first treated with the synthetic peptide and then with 213542(Anti-LGALS7 Antibody) at dilution 1/50.