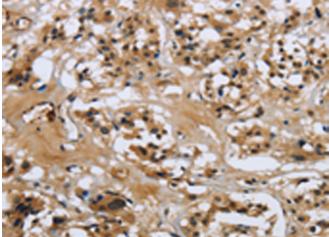

Immunohistochemistry analysis of paraffin embedded Human thyroid cancer tissue using 213542(LGALS7 Antibody) at a dilution of 1/50(Cytoplasm and Nucleus).

The image on the left is immunohistochemistry of paraffinembedded Human tonsil tissue using 213542(Anti-LGALS7 Antibody) at a dilution of 1/50.