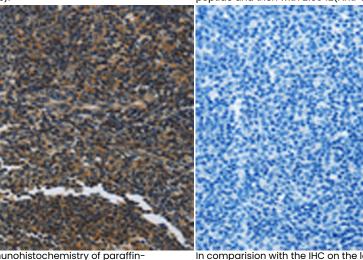

Immunohistochemistry analysis of paraffin embedded Human thyroid cancer tissue using 213542(LGALS7 Antibody) at a dilution of 1/50(Cytoplasm and Nucleus).

The image on the left is immunohistochemistry of paraffinembedded Human tonsil tissue using 213542(Anti-LGALS7 Antibody) at a dilution of 1/50.