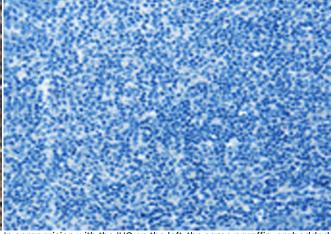

In comparision with the IHC on the left, the same paraffin-embedded Human tonsil tissue is first treated with synthetic peptide and then with D160385(Anti-LGALS7 Antibody) at dilution 1/50.