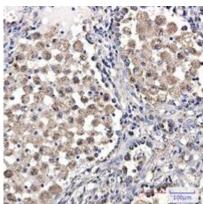

## **Product Description**

Pioneering GTPase and Oncogene Product Development since 2010

Immunohistochemistry analysis of paraffin-embedded Human lung cancer using LAMP2 antibody.High-pressure and temperature Sodium Citrate pH 6.0 was used for antigen retrieval.