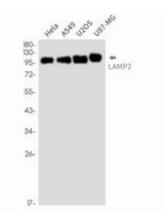

Western blot analysis of LAMP2 in Hela, A549, U2OS, U87-MG lysates using LAMP2 antibody.