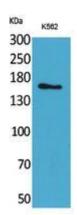

Western blot analysis of Laminin gamma 2 in K562 lysates using Laminin gamma 2 antibody.

paraffin-embedded Human lung using Laminin gamma 2 antibody. using Laminin gamma 2 High-pressure and temperature Sodium Citrate pH 6.0 was used for antigen retrieval.