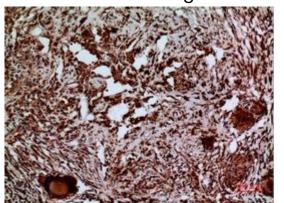

Western blot analysis of Laminin gamma 2 in K562 lysates using Laminin gamma 2 antibody.

paraffin-embedded Human lung using Laminin gamma 2 antibody. using Laminin gamma 2 High-pressure and temperature Sodium Citrate pH 6.0 was used for antigen retrieval.

Immunohistochemistry analysis of Immunohistochemistry analysis of paraffin-embedded Human lung antibody. High-pressure and temperature Sodium Citrate pH 6.0 was used for antigen retrieval.