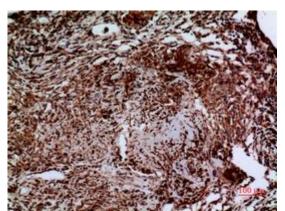

Western blot analysis of Laminin gamma 2 in K562 lysates using Laminin gamma 2 antibody.

paraffin-embedded Human lung using Laminin gamma 2 antibody. using Laminin gamma 2 High-pressure and temperature Sodium Citrate pH 6.0 was used for antigen retrieval.

Immunohistochemistry analysis of Immunohistochemistry analysis of paraffin-embedded Human lung antibody. High-pressure and temperature Sodium Citrate pH 6.0 was used for antigen retrieval.