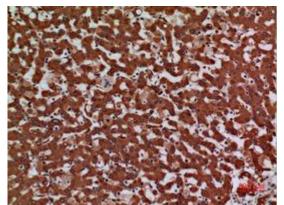

## **Product Description**

Pioneering GTPase and Oncogene Product Development since 2010

Immunohistochemistry analysis of paraffin-embedded Human liver using Laminin gamma 2 antibody. High-pressure and temperature Sodium Citrate pH 6.0 was used for antigen retrieval.