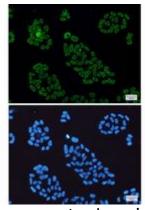

## **Product Description**

Pioneering GTPase and Oncogene Product Development since 2010

Immunocytochemistry analysis of Lamin A/C(green) in Hela using Lamin A/C antibody,and DAPI(blue)

Western blot analysis of Lamin A/C in rat heart, rat skeletal muscle lysates using Lamin A/C antibody.