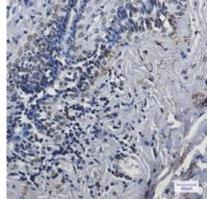

Western blot analysis of Lamin A/C in 3T3, Hela lysates using Lamin A/C antibody.

Immunohistochemistry analysis of paraffin-embedded Human breast cancer using Lamin A/C antibody.High-pressure and temperature Sodium Citrate pH 6.0 was used for antigen retrieval.