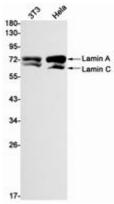

Western blot analysis of Lamin A/C in 3T3, Hela lysates using Lamin A/C antibody.

Immunohistochemistry analysis of paraffin-embedded Human breast cancer using Lamin A/C antibody.High-pressure and temperature Sodium Citrate pH 6.0 was used for antigen retrieval.