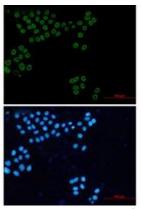

Immunocytochemistry analysis of Lamin A/C (green) in Hela using Lamin A/C antibody,and DAPI(blue).

Immunohistochemistry analysis of paraffin-embedded Human breast cancer using Lamin A/C antibody.High-pressure and temperature Sodium Citrate pH 6.0 was used for antigen retrieval.