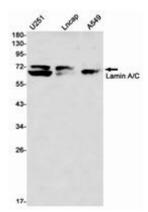

## **Product Description**

Pioneering GTPase and Oncogene Product Development since 2010

Western blot analysis of Lamin A/C in U251, Lncap, A549 lysates using Lamin A/C antibody

Western blot analysis of Lamin A/C in 3T3, C2C12 lysates using Lamin A/C antibody.