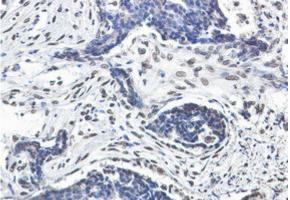

Immunocytochemistry analysis of Lamin A/C (green) in Hela using Lamin A/C antibody,and DAPI(blue).

Immunohistochemistry analysis of paraffin-embedded Human breast cancer using Lamin A/C antibody.High-pressure and temperature Sodium Citrate pH 6.0 was used for antigen retrieval.