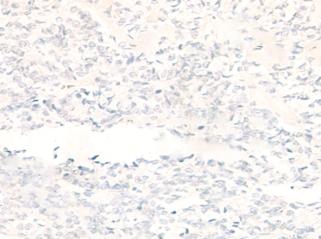

In comparision with the IHC on the left, the same paraffin-embedded Human ovarian cancer tissue is first treated with synthetic peptide and then with D264194(Anti-KRT76 Antibody) at dilution 1/30.