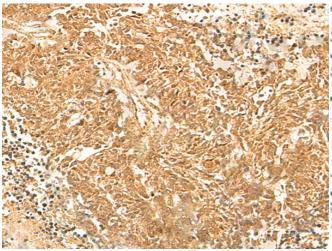

储存和运输: Store at -20°C. Avoid repeated freezing and thawing

Immunohistochemistry analysis of paraffin embedded Human lung cancer tissue using 222188(KRT76 Antibody) at a dilution of 1/30(Cytoplasm and Nucleus).