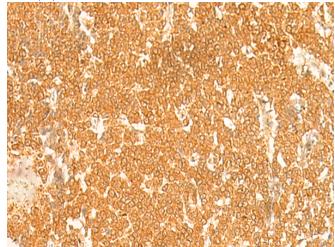

In comparision with the IHC on the left, the same paraffin-embedded Human lung cancer tissue is first treated with the synthetic peptide and then with 222188(Anti-KRT76 Antibody) at dilution 1/30.

The image on the left is immunohistochemistry of paraffinembedded Human ovarian cancer tissue using 222188(Anti-KRT76 Antibody) at a dilution of 1/30.

In comparision with the IHC on the left, the same paraffin-embedded Human ovarian cancer tissue is first treated with synthetic peptide and then with D264194(Anti-KRT76 Antibody) at dilution 1/30.