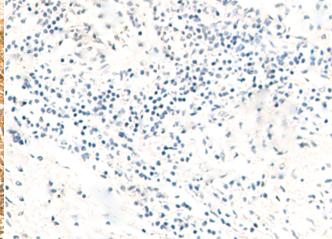

In comparision with the IHC on the left, the same paraffin-embedded Human lung cancer tissue is first treated with the synthetic peptide and then with 222188(Anti-KRT76 Antibody) at dilution 1/30.

The image on the left is immunohistochemistry of paraffinembedded Human ovarian cancer tissue using 222188(Anti-KRT76 Antibody) at a dilution of 1/30.