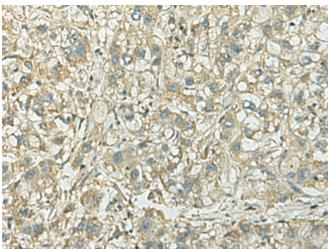

成分: PBS (without Mg2+ and Ca2+), pH 7.4, 150 mM NaCl, 0.05% Sodium Azide and 40% glycerol

研究领域: Signal Transduction

储存和运输: Store at -20°C. Avoid repeated freezing and thawing

Immunohistochemistry analysis of paraffin embedded Human liver cancer tissue using 222329(KIF21B Antibody) at a dilution of 1/40(Cytoplasm).