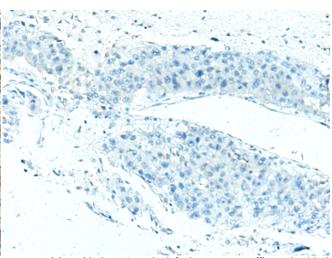

In comparision with the IHC on the left, the same paraffin-embedded Human liver cancer tissue is first treated with the synthetic peptide and then with 222329(Anti-KIF2IB Antibody) at dilution 1/40.