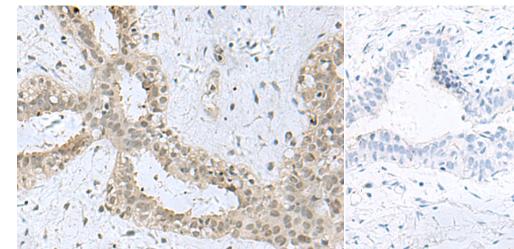

储存和运输: Store at -20°C. Avoid repeated freezing and thawing

Immunohistochemistry analysis of paraffin embedded Human breast cancer tissue using 222292(KDM3B Antibody) at a dilution of 1/40(Nucleus).

In comparision with the IHC on the left, the same paraffin-embedded Human breast cancer tissue is first treated with the synthetic peptide and then with 222292(Anti-KDM3B Antibody) at dilution 1/40.