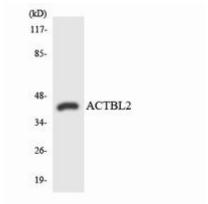

抗原: The antiserum was produced against synthesized peptide

derived from human ACTBL2. AA range:81-130

经过测试的应用: WB,ELISA

推荐稀释比: WB: 1/500-1/1000 ELISA: 1/10000

种属反应性: Rabbit

克隆性: Rabbit Polyclonal

分子量: Calculated MW: 42 kDa; Observed MW: 42 kDa

Western blot analysis of kappa Actin in the HUVEC lysates using ACTBL2 antibody.

Western blot analysis of kappa Actin in various lysates using kappa Actin antibody.