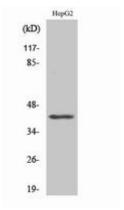

抗原: The antiserum was produced against synthesized peptide

derived from human ACTBL2. AA range:81-130

经过测试的应用: WB,ELISA

推荐稀释比: WB: 1/500-1/1000 ELISA: 1/10000

种属反应性: Rabbit

克隆性: Rabbit Polyclonal

分子量: Calculated MW: 42 kDa; Observed MW: 42 kDa

Western blot analysis of kappa Actin in the HUVEC lysates using ACTBL2 antibody.

Western blot analysis of kappa Actin in various lysates using kappa Actin antibody.