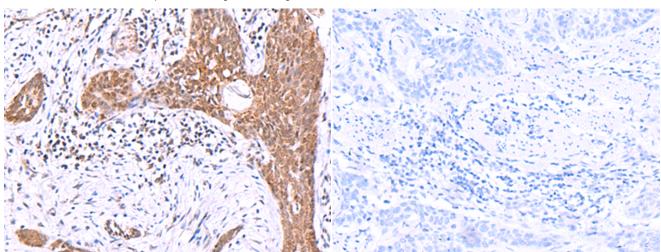

Immunohistochemistry analysis of paraffin embedded Human esophagus cancer tissue using 222246(IRX3 Antibody) at a dilution of Human esophagus cancer tissue is first treated with the synthetic 1/30(Nucleus).

In comparision with the IHC on the left, the same paraffin-embedded peptide and then with 222246(Anti-IRX3 Antibody) at dilution 1/30.

Gel: 8%SDS-PAGE, Lysate: 40 µg; Lane 1-2: HepG2 and Jurkat cell lysates;