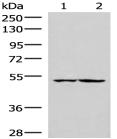

In comparision with the IHC on the left, the same paraffin-embedded peptide and then with 222246(Anti-IRX3 Antibody) at dilution 1/30.

Gel: 8%SDS-PAGE, Lysate: 40 µg; Lane 1-2: HepG2 and Jurkat cell lysates;

Primary antibody: 222246(IRX3 Antibody) at dilution 1/300; Secondary antibody: Goat anti rabbit IgG at 1/8000 dilution;

Exposure time: 30 seconds