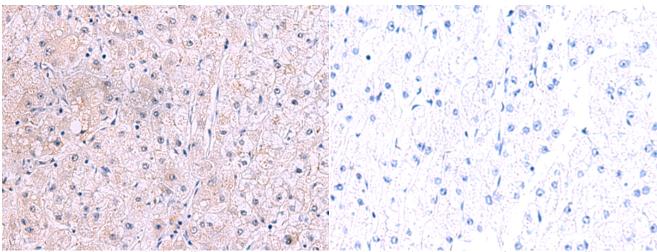

## **Product Description**

Pioneering GTPase and Oncogene Product Development since 2010

Immunohistochemistry analysis of paraffin embedded Human liver cancer tissue using 222248(IRX2 Antibody) at a dilution of 1/45(Cytoplasm).

In comparision with the IHC on the left, the same paraffin-embedded Human liver cancer tissue is first treated with the synthetic peptide and then with 222248(Anti-IRX2 Antibody) at dilution 1/45.

The image on the left is immunohistochemistry of paraffinembedded Human brain tissue using 222248(Anti-IRX2 Antibody) at a dilution of 1/45.