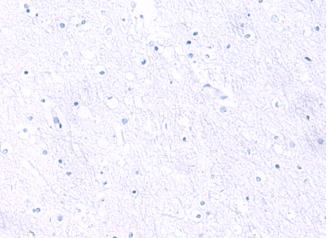

In comparision with the IHC on the left, the same paraffin-embedded Human brain tissue is first treated with synthetic peptide and then with D264275(Anti-IRX2 Antibody) at dilution 1/45.

Gel: 8%SDS-PAGE, Lysate: 40 µg; Lane: Mouse lung tissue lysate; Primary antibody: 222248(IRX2 Antibody) at dilution 1/300; Secondary antibody: Goat anti rabbit IgG at 1/8000 dilution; Exposure time: 20 seconds