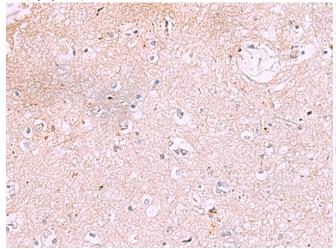

In comparision with the IHC on the left, the same paraffin-embedded Human liver cancer tissue is first treated with the synthetic peptide and then with 222248(Anti-IRX2 Antibody) at dilution 1/45.

The image on the left is immunohistochemistry of paraffinembedded Human brain tissue using 222248(Anti-IRX2 Antibody) at a dilution of 1/45.

In comparision with the IHC on the left, the same paraffin-embedded Human brain tissue is first treated with synthetic peptide and then with D264275(Anti-IRX2 Antibody) at dilution 1/45.

Gel: 8%SDS-PAGE, Lysate: 40 µg; Lane: Mouse lung tissue lysate; Primary antibody: 222248(IRX2 Antibody) at dilution 1/300; Secondary antibody: Goat anti rabbit IgG at 1/8000 dilution; Exposure time: 20 seconds