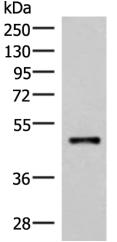

In comparision with the IHC on the left, the same paraffin-embedded Human brain tissue is first treated with synthetic peptide and then with D264275(Anti-IRX2 Antibody) at dilution 1/45.

Gel: 8%SDS-PAGE, Lysate: 40 µg; Lane: Mouse lung tissue lysate; Primary antibody: 222248(IRX2 Antibody) at dilution 1/300; Secondary antibody: Goat anti rabbit IgG at 1/8000 dilution; Exposure time: 20 seconds