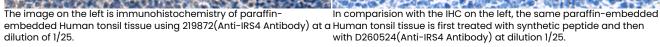

protein that contains many potential tyrosine and serine/threonine phosphorylation sites. Tyrosine-phosphorylated IRS4 protein has been shown to associate with cytoplasmic signalling molecules that contain SH2 domains. The IRS4 protein is phosphorylated by the insulin receptor tyrosine kinase upon receptor stimulation. 抗原: Synthetic peptide of human IRS4 经过测试的应用: ELISA, IHC 推荐稀释比: IHC: 25-100; ELISA: 5000-10000 种属反应性: Rabbit 克隆性: Rabbit Polyclonal 亚型: Immunogen-specific rabbit IgG 纯化: Antigen affinity purification 种属反应性: Human 成分: PBS (without Mg2+ and Ca2+), pH 7.4, 150 mM NaCl, 0.05% Sodium Azide and 40% glycerol 研究领域: Signal Transduction, Cardiovascular 储存和运输: Store at -20°C. Avoid repeated freezing and thawing







peptide and then with 219872(Anti-IRS4 Antibody) at dilution 1/25.





## **Product Description**

Pioneering GTPase and Oncogene Product Development since 2010