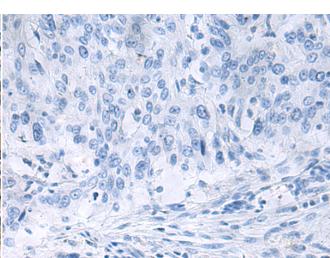

3595) 背景: IRS4 encodes the insulin receptor substrate 4, a cytoplasmic protein that contains many potential tyrosine and serine/threonine phosphorylation sites. Tyrosine-phosphorylated IRS4 protein has been shown to associate with cytoplasmic signalling molecules that contain SH2 domains. The IRS4 protein is phosphorylated by the insulin receptor tyrosine kinase upon receptor stimulation. 抗原: Synthetic peptide of human IRS4 经过测试的应用: ELISA, IHC 推荐稀释比: IHC: 25-100; ELISA: 5000-10000 种属反应性: Rabbit 克隆性: Rabbit Polyclonal 亚型: Immunogen-specific rabbit IgG 纯化: Antigen affinity purification 种属反应性: Human 成分: PBS (without Mg2+ and Ca2+), pH 7.4, 150 mM NaCl, 0.05% Sodium Azide and 40% glycerol 研究领域: Signal Transduction, Cardiovascular 储存和运输: Store at -20°C. Avoid repeated freezing and thawing







peptide and then with 219872(Anti-IRS4 Antibody) at dilution 1/25.





## **Product Description**

Pioneering GTPase and Oncogene Product Development since 2010