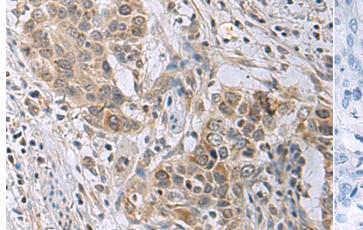

\_003595) 背景: IRS4 encodes the insulin receptor substrate 4, a cytoplasmic protein that contains many potential tyrosine and serine/threonine phosphorylation sites. Tyrosine-phosphorylated IRS4 protein has been shown to associate with cytoplasmic signalling molecules that contain SH2 domains. The IRS4 protein is phosphorylated by the insulin receptor tyrosine kinase upon receptor stimulation. 抗原: Synthetic peptide of human IRS4 经过测试的应用: ELISA, IHC 推荐稀释比: IHC: 25-100; ELISA: 5000-10000 种属反应性: Rabbit 克隆性: Rabbit Polyclonal 亚型: Immunogen-specific rabbit IgG 纯化: Antigen affinity purification 种属反应性: Human 成分: PBS (without Mg2+ and Ca2+), pH 7.4, 150 mM NaCl, 0.05% Sodium Azide and 40% glycerol 研究领域: Signal Transduction, Cardiovascular 储存和运输: Store at -20°C. Avoid repeated freezing and thawing







peptide and then with 219872(Anti-IRS4 Antibody) at dilution 1/25.





## **Product Description**

Pioneering GTPase and Oncogene Product Development since 2010