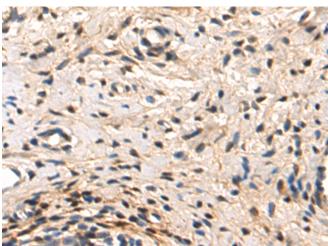

In comparision with the IHC on the left, the same paraffin-embedded Human cervical cancer tissue is first treated with the synthetic peptide and then with 219869(Anti-IRF7 Antibody) at dilution 1/50.

The image on the left is immunohistochemistry of paraffinembedded Human breast cancer tissue using 219869(Anti-IRF7 Antibody) at a dilution of 1/50.