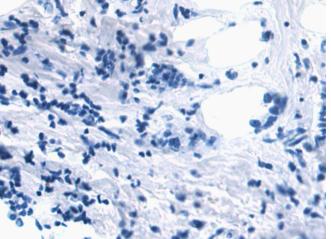

In comparision with the IHC on the left, the same paraffin-embedded Human cervical cancer tissue is first treated with the synthetic peptide and then with 219869(Anti-IRF7 Antibody) at dilution 1/50.

The image on the left is immunohistochemistry of paraffinembedded Human breast cancer tissue using 219869(Anti-IRF7 Antibody) at a dilution of 1/50.