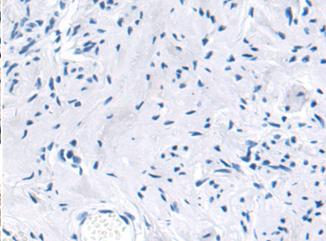

In comparision with the IHC on the left, the same paraffin-embedded Human breast cancer tissue is first treated with synthetic peptide and then with D260521(Anti-IRF7 Antibody) at dilution 1/50.