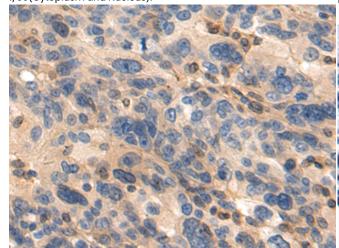

成分: PBS (without Mg2+ and Ca2+), pH 7.4, 150 mM NaCl, 0.05% Sodium Azide and 40% glycerol

研究领域: Epigenetics and Nuclear Signaling, Immunology 储存和运输: Store at -20°C. Avoid repeated freezing and thawing

Immunohistochemistry analysis of paraffin embedded Human cervical cancer tissue using 219869(IRF7 Antibody) at a dilution of 1/50(Cytoplasm and Nucleus).