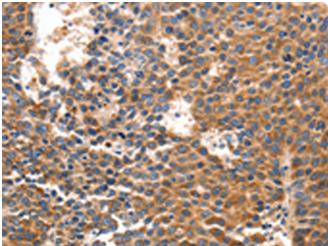

The image on the left is immunohistochemistry of paraffinembedded Human ovarian cancer tissue using 213613(Anti-IRF1 Antibody) at a dilution of 1/40.

In comparision with the IHC on the left, the same paraffin-embedded Human ovarian cancer tissue is first treated with synthetic peptide and then with D160520(Anti-IRFI Antibody) at dilution 1/40.