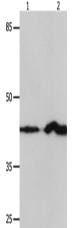

Gel: 12%SDS-PAGE, Lysate: 30 µg; Lane 1-2: NIH/3T3 cells, Jurkat cells; Primary antibody: 213613(IRF1 Antibody) at dilution 1/750; Secondary antibody: Goat anti rabbit IgG at 1/8000 dilution; Exposure time: 1 minute