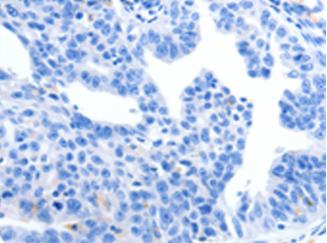

The image on the left is immunohistochemistry of paraffinembedded Human ovarian cancer tissue using 213613(Anti-IRF1 Antibody) at a dilution of 1/40.

In comparision with the IHC on the left, the same paraffin-embedded Human ovarian cancer tissue is first treated with synthetic peptide and then with D160520(Anti-IRFI Antibody) at dilution 1/40.