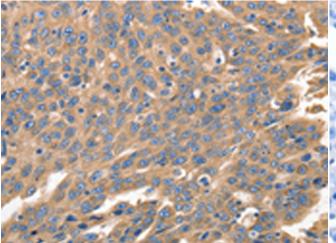

## **Product Description**

Pioneering GTPase and Oncogene Product Development since 2010

Immunohistochemistry analysis of paraffin embedded Human liver cancer tissue using 213613(IRF1 Antibody) at a dilution of 1/40(Cytoplasm).