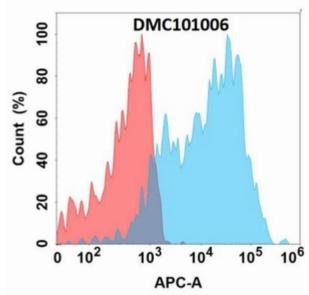

## **Product Description**

Pioneering GTPase and Oncogene Product Development since 2010

Figure 1. Flow cytometry analysis with Anti-IL1A (4G2) mAb on Expi293 cells transfected with human IL1A (Blue histogram) or Expi293 transfected with irrelevant protein (Red histogram).