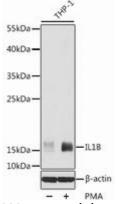

in various cell lines lysates using IL-1B antibody.

Western blot analysis of IL-1 beta in THP-1 lysates using IL-1B antibody.

Immunofluorescence analysis of IL-1 beta in THP-1 cells using IL-1B antibody, and DAPI (blue).