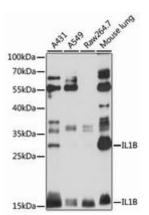

in various cell lines lysates using IL-1B antibody.

Western blot analysis of IL-1 beta in THP-1 lysates using IL-1B antibody.

Immunofluorescence analysis of IL-1 beta in THP-1 cells using IL-1B antibody, and DAPI (blue).