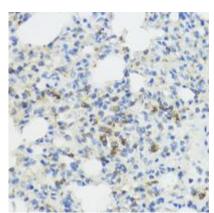

## **Product Description**

Pioneering GTPase and Oncogene Product Development since 2010

Immunohistochemistry analysis of paraffin-embedded rat lung using Western blot analysis of IL-1 beta IL-1B antibody. High-pressure and temperature Sodium Citrate pH 6.0 was used for antigen retrieval.