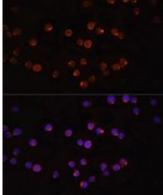

in various cell lines lysates using IL-1B antibody.

Western blot analysis of IL-1 beta in THP-1 lysates using IL-1B antibody.

Immunofluorescence analysis of IL-1 beta in THP-1 cells using IL-1B antibody, and DAPI (blue).