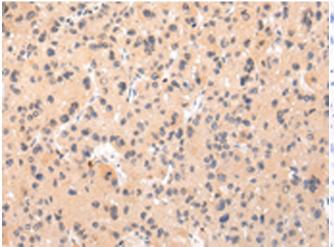

成分: PBS (without Mg2+ and Ca2+), pH 7.4, 150 mM NaCl, 0.05% Sodium Azide and 40% glycerol

研究领域: Epigenetics and Nuclear Signaling

储存和运输: Store at -20°C. Avoid repeated freezing and thawing

Immunohistochemistry analysis of paraffin embedded Human liver cancer tissue using 221160(IKZF4 Antibody) at a dilution of 1/25(Cytoplasm).