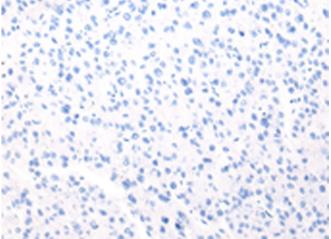

In comparision with the IHC on the left, the same paraffin-embedded Human liver cancer tissue is first treated with the synthetic peptide and then with 221160(Anti-IKZF4 Antibody) at dilution 1/25.